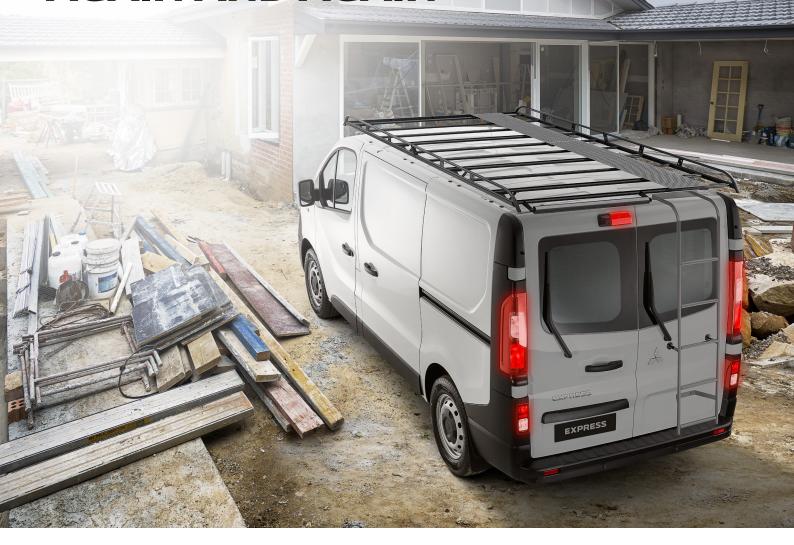

## DRESSED TO DELIVER AGAIN AND AGAIN

Add both style and better-for-business functionality to your Express with this 'Roof Rack' pack.

Mitsubishi Genuine Accessories ensure you get quality accessories that are durable, reliable and complement the look of your new Mitsubishi Express.

Steel Ladder

Steel Walkway

Safetv & First Aid Kit

**Tow & Stow Pack** 